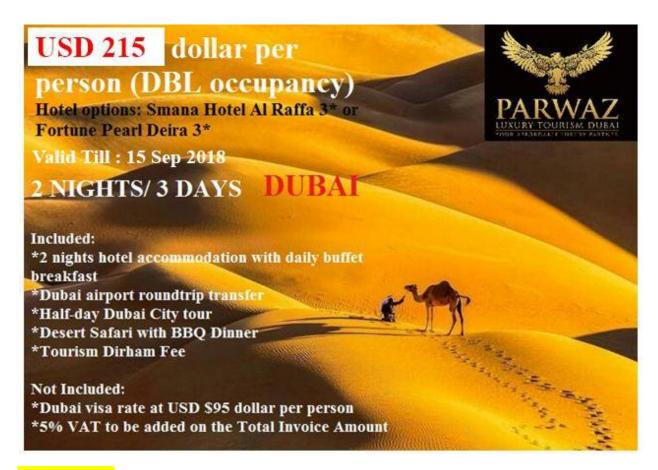

### **Hotel Options:**

#### Smana Hotel Al Raffa 3\* or Fortune Pearl Hotel Deira 3\*

USD \$215 dollar per person (DBL/TWN sharing occupancy)

USD \$270 dollar per person (SNGL occupancy)

USD \$230 dollar per person (TRIPLE sharing occupancy)

### Day 2: Half-Day Dubai City Tour + Desert Safari BBQ dinner (B/-/D)

08:00hrs Breakfast in the Hotel

08:30hrs: Get to see two different sides of historical & modern Dubai. Access Dubai Museum, located in the Al Fahidi Fort. Visit Gold Souq. This is followed by drive along the Dubai Creek, which is a historical area and still holds remnants of the past. Next drive to Sheikh Zayed Road so that you can take a look at the skyscrapers and magnificent buildings on both sides of the road. Then will take you to Jumeirah beach to see Burj Al Arab (outside view), which designed in the shape of a sail and photo stop Jumeirah Mosque (outside view). Back to hotel for short relaxation.

15hrs-15:30hrs You will be pick by 4x4 car at the lobby of your hotel for your Desert Safari Adventure which includes Dune Bashing, Sand Skiing, Belly Dancing, Henna Tattoo, Camel Ride and Arabic BBQ Dinner with water and Soft Drinks. Back to hotel for your overnight stay.

### Day 3: Departure (B/-/-)

08:00hrs Breakfast in the Hotel

Check-out Dubai hotel. Meet our representative in the Hotel lobby. Drop-off to Dubai airport for Departure.

| End | ot | service |  |
|-----|----|---------|--|

Click here to Submit Enquiry (PT-100518)

<sup>\*</sup>Minimum 2 pax to avail the offer.

<sup>\*</sup>Rate valid from May 1 – Sept. 15, 2018 only EXCEPT Eid Holidays and major Exhibitions in UAE.

<sup>\*</sup>Dubai visa not included rate at USD \$95 dollar per person.

<sup>\*5%</sup> VAT to be added on the Total Invoice Amount